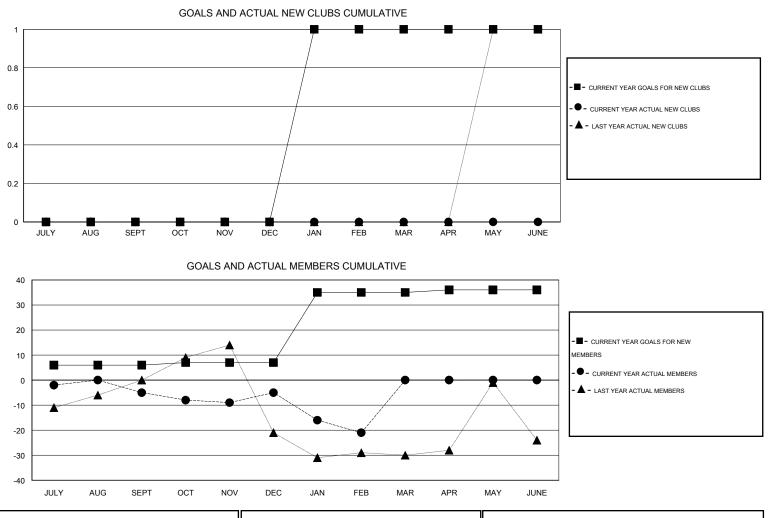

## GMT: HAL GRIFFIN

| LOCATION | TEXAS |
|----------|-------|
|----------|-------|

| GMT: HAL GR           | RIFFIN           |                     | LOCATIO                    | ON TEXAS                    |               |                    |                                  |                              | GMT CA 1                    |
|-----------------------|------------------|---------------------|----------------------------|-----------------------------|---------------|--------------------|----------------------------------|------------------------------|-----------------------------|
|                       |                  | Clubs               |                            |                             |               |                    | Members                          |                              |                             |
| RESULTS FOR 2013-2014 |                  |                     |                            |                             | RESU          | JLTS FOR 2013-2014 |                                  |                              |                             |
| QUARTER               | NEW CLUB<br>GOAL | ACTUAL NEW<br>CLUBS | ACTUAL<br>DROPPED<br>CLUBS | ACTUAL NET<br>GAIN/<br>LOSS | QUARTER       | NEW MEMBER<br>GOAL | ACTUAL TOTAL<br>MEMBERS<br>ADDED | ACTUAL<br>DROPPED<br>MEMBERS | ACTUAL NET<br>GAIN/<br>LOSS |
| JULY/AUG/SEPT         | 0                | 0                   | 0                          | 0                           | JULY/AUG/SEPT | 6                  | 39                               | 44                           | -5                          |
| OCT/NOV/DEC           | 0                | 0                   | 0                          | 0                           | OCT/NOV/DEC   | 1                  | 29                               | 29                           | 0                           |
| JAN/FEB/MAR           | 1                | 0                   | 0                          | 0                           | JAN/FEB/MAR   | 28                 | 18                               | 34                           | -16                         |
| APR/MAY/JUNE          | 0                | 0                   | 0                          | 0                           | APR/MAY/JUNE  | 1                  | 0                                | 0                            | 0                           |